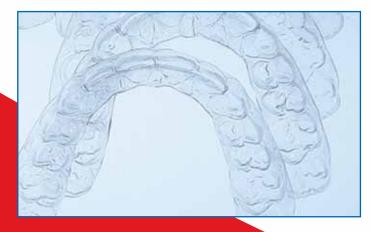

## What is Simpli5

- Developed for minor to moderate correction
- Only five virtually invisible plastic Aligners
- Aligners are only worn for 3-4 weeks at a time
- Custom crafted to give you the smile you deserve

### Convenient

• Virtually invisible; you can confidentally work, exercise, and socialize while wearing your **Simpli5** aligners.

• Remove your aligners at meal time and for dental hygiene.

• **Simpli5** works for patients needing both dual arch or only one arch.

## Comfortable

- Minimal discomfort.
- There is minimal to no speech interference.
- The unique flexible duraclear material allows for gentle, consistent movement.