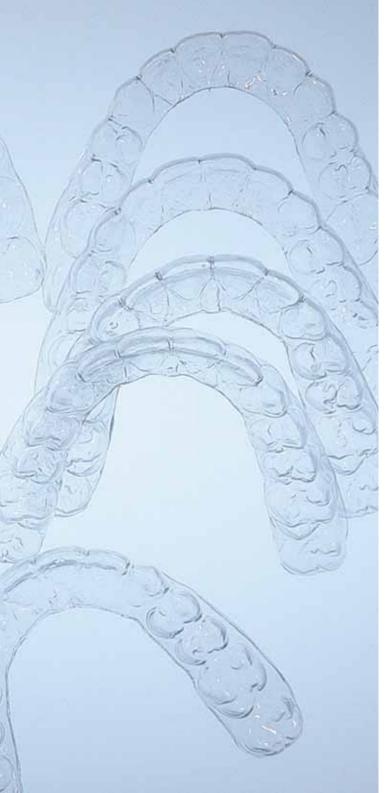

## What is Simpli5

- Developed for minor to moderate correction
- Only five virtually invisible plastic Aligners
- Aligners are only worn for 3-4 weeks at a time
- Custom crafted to give you the smile you deserve

Are you a candidate for Invisible Aligner Treatment?

**Fast** 

 You can start treatment 3-4 weeks after taking an impression.

• Most cases are completed in 5 months.

Wear each of 5 trays for only 3-4 weeks

### Convenient

• Virtually invisible; you can confidentally work, exercise, and socialize while wearing your **Simpli5** aligners.

• Remove your aligners at meal time and for dental hygiene.

• **Simpli5** works for patients needing both dual arch or only one arch.

## Comfortable

- Minimal discomfort.
- There is minimal to no speech interference.
- The unique flexible duraclear material allows for gentle, consistent movement.